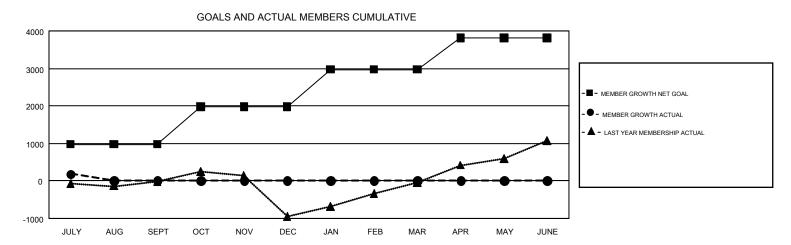

## GOALS AND ACTUAL NEW CLUBS CUMULATIVE

| DROPPED CLUBS: 7  DROPPED MEMBERS |     | 101 CLUBS OF 1,173 ADDED 1 OR<br>MORE NEW MEMBERS | GENDER DISTRIB  MALE  FEMALE | , , , , , , , , , , , , , , , , , , , , |       |
|-----------------------------------|-----|---------------------------------------------------|------------------------------|-----------------------------------------|-------|
| DECEASED                          | 8   | CLICK HERE FOR CUMULATIVE                         | TOTAL FAMILY UNIT MEMBERS    |                                         | 3,276 |
| CLUB CANCELLED 110 OTHER 248      |     | MEMBERSHIP DATA                                   | FAMILY MEMBERS PAYING HALF   |                                         | 1,804 |
|                                   |     |                                                   |                              |                                         |       |
| TOTAL                             | 366 |                                                   | DUES                         |                                         |       |