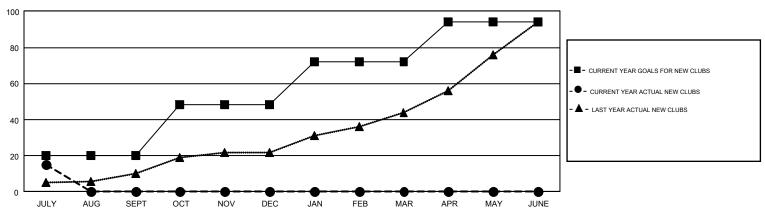

## GOALS AND ACTUAL NEW CLUBS CUMULATIVE

| DROPPED CLUBS: 7  DROPPED MEMBERS |     | 101 CLUBS OF 1,173 ADDED 1 OR<br>MORE NEW MEMBERS | GENDER DISTRIB  MALE  FEMALE | , , , , , , , , , , , , , , , , , , , , |       |
|-----------------------------------|-----|---------------------------------------------------|------------------------------|-----------------------------------------|-------|
| DECEASED                          | 8   | CLICK HERE FOR CUMULATIVE                         | TOTAL FAMILY UNIT MEMBERS    |                                         | 3,276 |
| CLUB CANCELLED 110 OTHER 248      |     | MEMBERSHIP DATA                                   | FAMILY MEMBERS PAYING HALF   |                                         | 1,804 |
|                                   |     |                                                   |                              |                                         |       |
| TOTAL                             | 366 |                                                   | DUES                         |                                         |       |